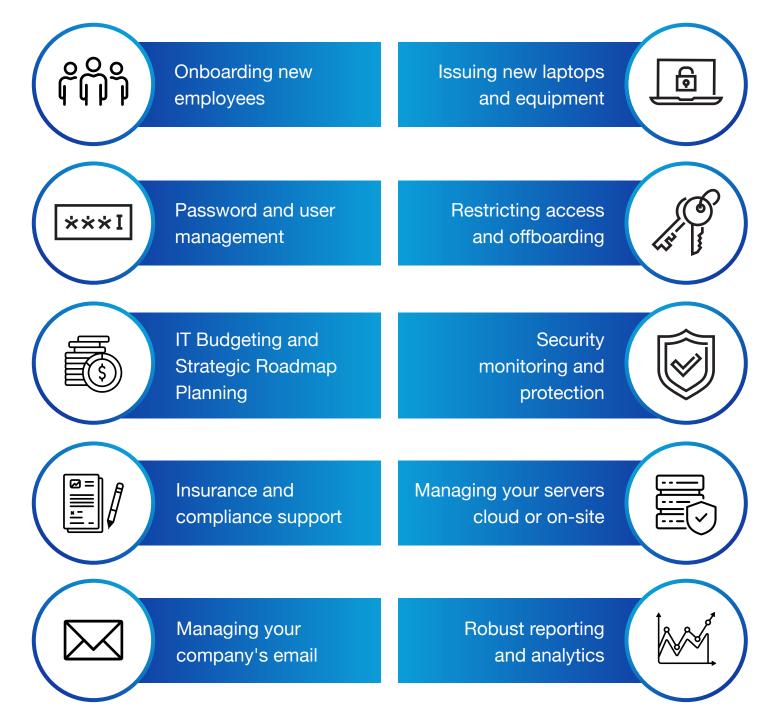

#### We Manage All Of The Human Resources

Our program is less than half the cost of hiring internal IT staff; no need to find extra help on sick days or paid time off or worry about replacing a key IT member.

#### Cybersecurity Is Included In All Packages

We help you complete any insurance or compliance forms, and greatly reduce the risk of your organization being hacked so you can sleep easily at night.

#### We Support Remote And Hybrid Teams

We support your team whether they are in the office or working halfway across the country (or world), including deploying laptops to remote employees.